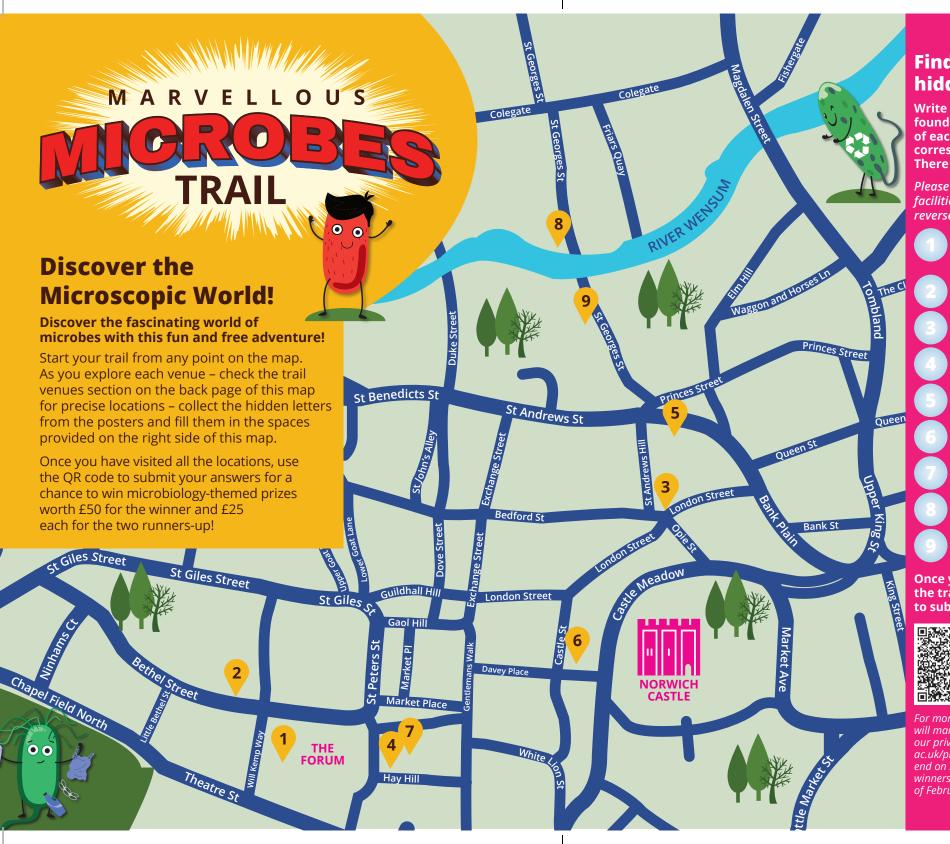

## Find the hidden letters

Write down the hidden letter found in the upper right corner of each microbe poster in the corresponding space below. There are nine microbes in total.

Please see the full address and facilities for each venue on the reverse of this leaflet.

- Children's Library, **Norfolk and Norwich** Millennium Library
- **Sir Isaac Newton** Sixth Form
- The Book Hive
- St. Peter **Mancroft Church**
- Cinema City
- Dipple & Conway
- St. Peter **Mancroft Church**
- **Norwich Theatre Playhouse**
- **Norwich University of the Arts (Guntons Building)**

Once you've completed the trail, use this QR code to submit your entry.

For more information about how CMI will manage personal data please see our privacy policy via www.quadram. ac.uk/privacy/. The competition will end on 22nd of February 2025 and winners will be announced on 28th of February 2025.